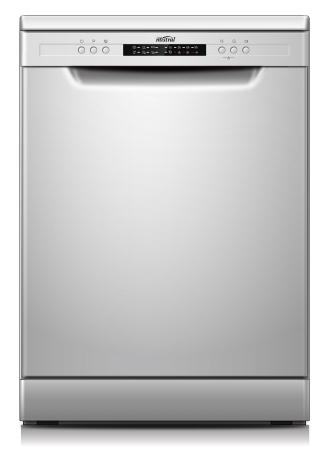

## Model Number: MDW46X Model Name: 14 Place Stainless Steel Dishwasher

Features:

- 3 Star Energy Rating
- 4.5 Water Rating
- 6 Wash Cycle

Product Size: 598 x 610 x 845mm

Packaging: Brown Box 672 x 645 x 890mm

Weight: 41.5kg

Warranty: 2 Year In Home

Product Description: The Mistral Dishwasher is a compact, functional and stylish appliance that brings an element of luxury to any kitchen. It's packed full of features including push button controls, 6 washing cycles - intensive, heavy, ECO, glass, 90min, and rapid and height adjustable baskets that allow you to easily stack a 14 place setting.