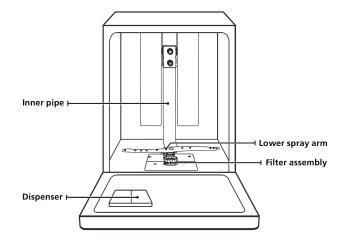

## Model Number: MDW46X Model Name: 14 Place Stainless Steel Dishwasher

Features:

- 3 Star Energy Rating
- 4.5 Water Rating
- 6 Wash Cycle

Product Size: 598 x 610 x 845mm

Packaging: Brown Box 672 x 645 x 890mm

Weight: 41.5kg

Warranty: 2 Year In Home

Product Description: The Mistral Dishwasher is a compact, functional and stylish appliance that brings an element of luxury to any kitchen. It's packed full of features including push button controls, 6 washing cycles - intensive, heavy, ECO, glass, 90min, and rapid and height adjustable baskets that allow you to easily stack a 14 place setting.