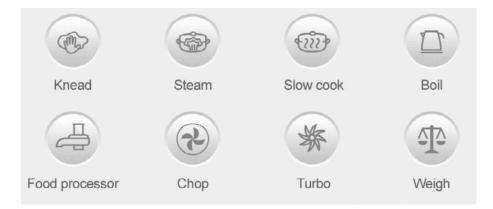

## mistral®

Model Number: MKM2200 Model Name: Smart Intelli Kitchen Machine

Features:

- 8 Automatic Programs
- Large 7" Touch Screen
- Built in Wi-Fi Connectivity

Product Size: 402 x 380 x 477mm

Packaging: Colour Box 319 x 460 x 577mm

Weight: 8.1kg

Warranty: 12 Months

Product Description: The Smart Intelli Kitchen Machine is an essential kitchen gadget. With a 7-inch touch screen display, users are able to select 130+ pre-set recipes to make cooking more convenient. It features Wi-Fi and Bluetooth connectivity, a large 3L internal capacity, removable mixing attachments and adjustable timer.