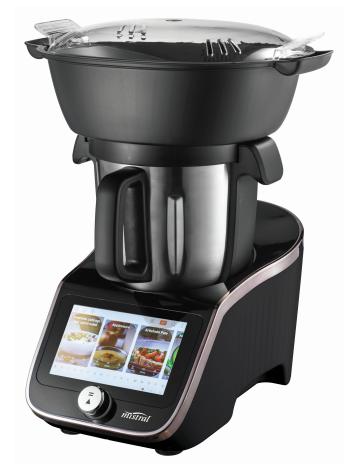

## mistral®

Model Number: MKM2200 Model Name: Smart Intelli Kitchen Machine

Features:

- 8 Automatic Programs
- Large 7" Touch Screen
- Built in Wi-Fi Connectivity

Product Size: 402 x 380 x 477mm

Packaging: Colour Box 319 x 460 x 577mm

Weight: 8.1kg

Warranty: 12 Months

Product Description: The Smart Intelli Kitchen Machine is an essential kitchen gadget. With a 7-inch touch screen display, users are able to select 130+ pre-set recipes to make cooking more convenient. It features Wi-Fi and Bluetooth connectivity, a large 3L internal capacity, removable mixing attachments and adjustable timer.